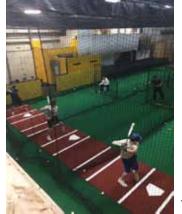

## **Baseball and Sports Performance**

9er Baseball is a professional level baseball and sports performance training center. It includes Three 65' L x12' W x 17' H hitting tunnels and a 40' L x 15' W x 17' H tunnel. Each tunnel has an L-screen and field screen if needed along with 3 pitching mounds. Our performance area is 20' x 30' and includes strength, power, agility, and speed equipment. Our turf, 85' x 40' is utililized as well for our sports performance training which includes any sport.